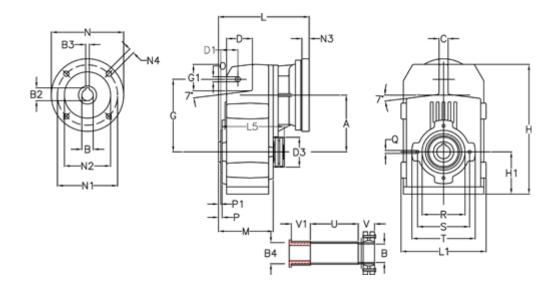

## **Data Sheet**

Article number: 29560209558330

Description: Shaft mounted gear A253QF32-95,5-P80B5

## **Measures**

| A = 128.75 | D1 = 43.5 | l5 = 197.5  | P1                                   | = 3.5    | V  |
|------------|-----------|-------------|--------------------------------------|----------|----|
| B = 32     | d3 = 83   | M = 135.5   | Q                                    | = M10x14 | V1 |
| B1 = 19    | G = 162   | N = 200     | R                                    | = 110    |    |
| B2 = 21.8  | G1 = 58.0 | N1 = 165    | S                                    | = 130    |    |
| B3 = 6     | H = 290.5 | N2 = 130    | Т                                    | = 150    |    |
| B4 = 32    | H1 = 93.5 | N4 = M10x20 | Tightening torque Nm adapter bushing | g = 6.0  |    |
| C = 20     | L = 232.5 | O = 13      | Tightening torque Nm shrink disc     | = 7.0    |    |
| D = 57.0   | L1 = 188  | P = 6.0     | U                                    | = 120.5  |    |